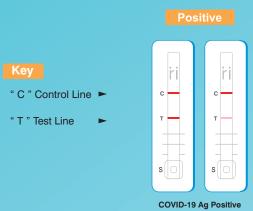

#### **Interpretation of test results**

Meril Diagnostics Pvt. Ltd.

D1 - D3, Second Floor, Meril Park, Survey No. 135/2/B & 174/2, Muktanand Marg, Chala, Vapi - 396191, India