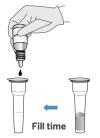

#### STEP-1

Diagnostics

#### Preparation **Extraction Solution**

**Nasopharyngeal Swab** 

**Nasopharyngeal Swab Collection** 

**Fill the Extraction** solution (300µl)