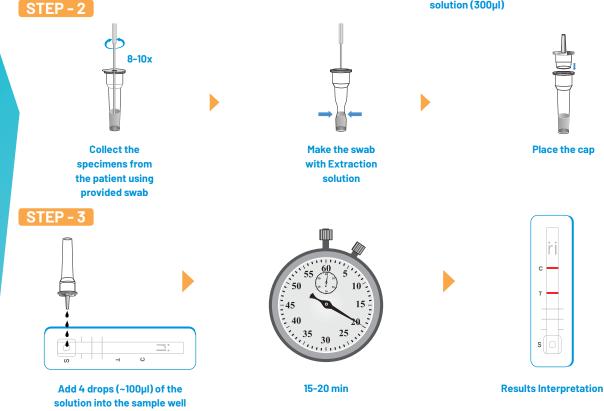

#### STEP-1

Diagnostics

#### Preparation **Extraction Solution**

**Nasopharyngeal Swab** 

**Nasopharyngeal Swab Collection** 

**Fill the Extraction** solution (300µl)

#### **Interpretation of test results**

Meril Diagnostics Pvt. Ltd.

D1 - D3, Second Floor, Meril Park, Survey No. 135/2/B & 174/2, Muktanand Marg, Chala, Vapi - 396191, India