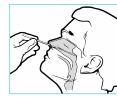

#### Preparation **Extraction Solution**

**Nasopharyngeal Swab** 

**Nasopharyngeal Swab Collection** 

**Fill the Extraction** solution (300µl)