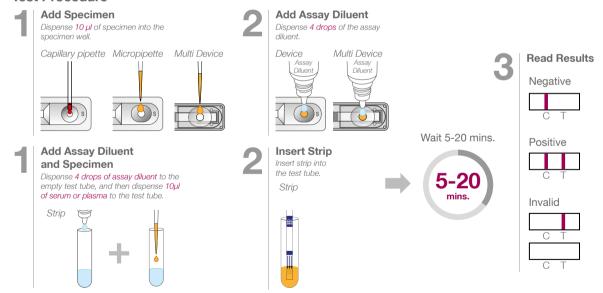

For diagnosis of HCV infection, recombinant proteins (Core, NS3, NS4 and NS5 protein) were used as capture materials and coated on the membrane of an immunochromatographic (rapid) test.



### **General Information**

SD BIOLINE HCV test is a immunochromatographic rapid test for the qualitative detection of antibodies specific to HCV in human serum, plasma or whole blood.

- Recombinant HCV Core, NS3, NS4, NS5 Ag used as capture materials
- Specimen: Serum, Plasma, Whole blood
- Shelf life and storage temperature: 24 months from the date of manufacturing at 1-30 °C
- Performance: Sensitivity-99.3 %, Specificity-98.1 %

#### Materials Provided

- Test device / Multi-device / Strip
- Assay diluent
- Option: Lancet, alcohol swab, capillary pipette (for fingerstick)

#### **Test Procedure**



## **Ordering Information**

| Product  | Cat. No. | Туре         | Specimen                 | Pack Size  |
|----------|----------|--------------|--------------------------|------------|
| HCV      | 02FK10   | Device       | Serum/Plasma/Whole blood | 30T/Kit    |
| HCV      | 02FK11   | Multi-Device | Serum/Plasma/Whole blood | 10Tx10/Kit |
| HCV*     | 02FK16   | Device       | Serum/Plasma/Whole blood | 25T/Kit    |
| HCV**    | 02FK17   | Device       | Serum/Plasma/Whole blood | 25T/Kit    |
| HCV      | 02FK10CE | Device       | Serum/Plasma/Whole blood | 30T/Kit    |
| HCV Fast | 02FK12   | Strip        | Serum/Plasma             | 25T/Kit    |