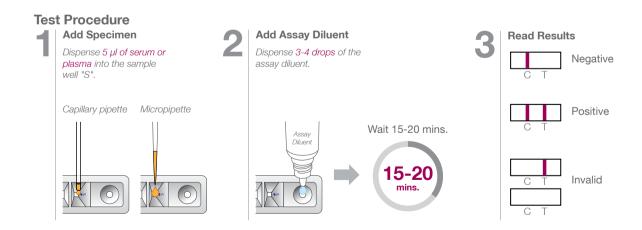

## **General Information**

SD BIOLINE EV71 IgM test is a rapid, qualitative and differential detection of IgM antibodies to Enterovirus 71 in human serum or plasma.

- Early diagnosis of acute EV 71 infection
- Differential detection of IgM antibody
- Easy to use: No need of any equipment
- Test result: 15~20 minutes
- Specimen: serum, plasma (5 µl)
- Shelf life and storage temperature: 18 months at 1-30 °C

## **Materials Provided**

- Test device
- Capillary pipette (5 µl)

Assay diluent