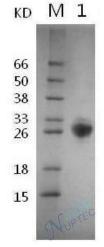

M: Protein marker standard Lane 1: r-SPG

Gentaur Europe BVBA Voortstraat 49, 1910 Kampenhout BELGIUM 0032 16 58 90 45 <u>info@gentaur.com</u>