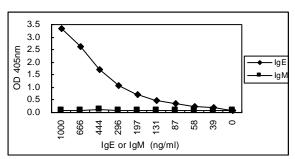

antibody cannot be used for other applications

Figure 1. Sandwich ELISA using 4C3 coated plate and HRP conjugated 1A2.

Suggested working ELISA: 1 μg/ml

**concentrations** Western blotting: 1/500 - 1/10000