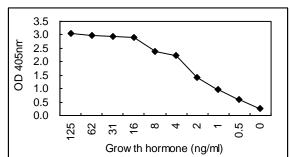

ELISA (paired with KT19)

These are applications that have been tested. It does not mean that the

antibody cannot be used for other applications

Figure 1. Western blotting result

Figure 2. Sandwich ELISA using KT19 coated plate and HRP conjugated KT34.