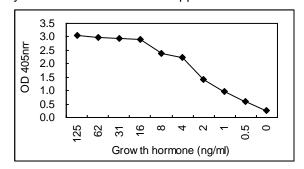

with KT34/HRP)

These are applications that have been tested. It does not mean that the antibody cannot be used for other applications

Figure 1. Sandwich ELISA using KT19 coated plate and HRP conjugated KT34.