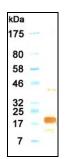

Figure 1. Western blotting result

Figure 2. Sandwich ELISA using KT8 coated plate and HRP conjugated KT62.

Suggested working concentrations

ELISA: 1 μg/ml

Western blotting: 1/500 - 1/10000

Sandwich ELISA: 1-3 µg/ml for coating plates