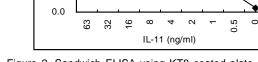

sandwich ELISA (paired with KT62/HRP)

These are applications that have been tested. It does not mean that the antibody cannot be used for other applications.

2.5

2.0

1.5

1.0

0.5

OD 405nm

Figure 1. Western blotting result

Figure 2. Sandwich ELISA using KT8 coated plate and HRP conjugated KT62.

Suggested working concentrations

ELISA: 1 μg/ml

Western blotting: 1/500 - 1/10000

Sandwich ELISA: 1-3 µg/ml for coating plates