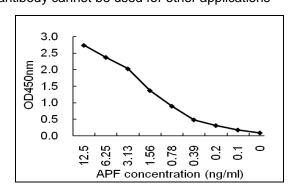

Figure 1. Sandwich ELISA using KT137 coated plate and HRP conjugated KT136.

Suggested working concentrations

Capture antibody: 3 µg/ml

Optimal concentrations should be determined by the end user

**Preparation** IgG is purified through a Protein A column