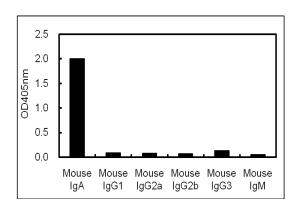

blotting.

These are applications that have been tested. It does not mean that the

antibody cannot be used for other applications

Figure 1. ELISA using plates coated with mouse antibodies with various isotypes.