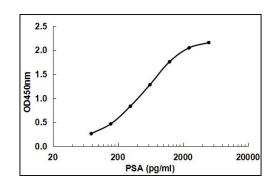

Figure 1. Sandwich ELISA using KT167 as capture antibody and HRP conjugated KT166 as detection antibody

| Suggested working concentrations | Sandwich ELISA: 1 μg/ml                                                             |
|----------------------------------|-------------------------------------------------------------------------------------|
|                                  | Optimal concentrations should be determined by the end user                         |
| Preparation                      | IgG is purified through a Protein A column                                          |
| Store                            | 4 °C for 1 month, -20 °C or -80 °C for long term. Avoid repeated freeze/thaw cycles |
| Safety information               | This product contains sodium azide which is hazardous                               |