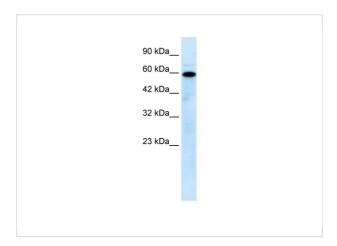

|
| Physical State     | Liquid                                                                                                                                                                 |
| Buffer             | Purified antibody supplied in 1x PBS buffer with 0.09% (w/v) sodium azide and 2% sucrose.                                                                              |
| Concentration      | batch dependent                                                                                                                                                        |
| Storage Conditions | For short periods of storage (days) store at 4°C. For longer periods of storage, store MCOLN1 antibody at -20°C. As with any antibody avoid repeat freeze-thaw cycles. |

March 14, 2022



#### **MCOLN1 Antibody 1**

Antibody used in WB on Human Jurkat 0.2-1 ug/ml.

#### **Disclaimer**

| Disclaimer | This product is for research use only. |
|------------|----------------------------------------|
|            |                                        |